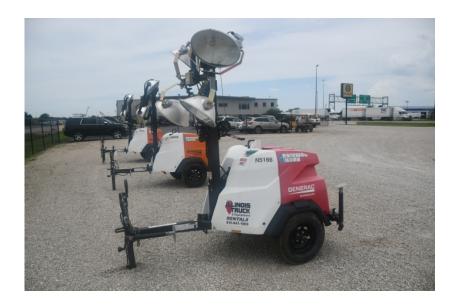

## **Illinois Truck & Equipment**

320 E. Briscoe Dr, Morris, IL 60450 **Jay Reardon** jay@iltruck.com

1-815-941-1900

Light Tower: 2017 Magnum MLT6SM

Stock Number: N5166

Mitsubishi L3E 12.2HP T4f diesel, Marathon 6kW single phase generator, auto start up, 4 light fixtures, 42 gallon fuel tank, 90 hour run time, 440,000 lumen, 360 degree mast, 175/80D13 tires, pintle eye, 1,500 lbs.

Hour/Mile Meter: 350