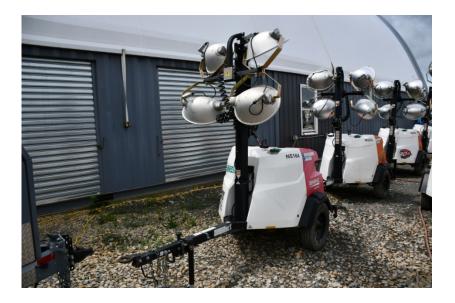

# Light Tower: 2017 Magnum MLT6SM

## Stock Number: N5164

Mitsubishi L3E 12.2HP T4f diesel, Marathon 6kW single phase generator, auto start up, 4 light fixtures, 42 gallon fuel tank, 90 hour run time, 440,000 lumen, 360 degree mast, 175/80D13 tires, pintle eye, 1,500 lbs.

Hour/Mile Meter: 1,416