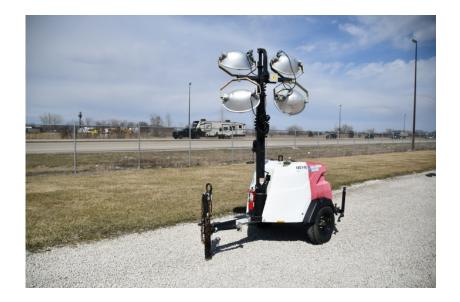

## Light Tower: 2017 Magnum MLT6SM

## Stock Number: N5140

Mitsubishi L3E 12.2HP T4f diesel, Marathon 6kW single phase generator, auto start up, 4 light fixtures, 42 gallon fuel tank, 90 hour run time, 440,000 lumen, 360 degree mast, 175/80D13 tires, pintle eye, 1,500 lbs.