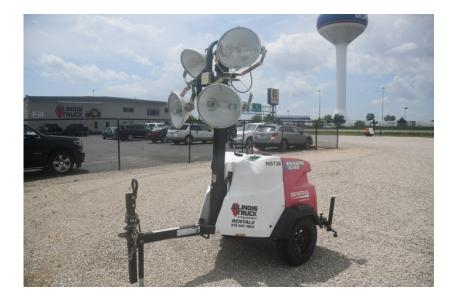

## Light Tower: 2017 Magnum MLT6SM

## Stock Number: N5138

Mitsubishi L3E 12.2HP T4f diesel, Marathon 6kW single phase generator, auto start up, 4 light fixtures, 42 gallon fuel tank, 90 hour run time, 440,000 lumen, 360 degree mast, 175/80D13 tires, pintle eye, 1,500 lbs.

Hour/Mile Meter: 195

| SALE PRICE         |            |  |  |  |
|--------------------|------------|--|--|--|
| Magnum Light Tower | \$7,500.00 |  |  |  |

| RENTAL RATE |        |       |       |        |  |
|-------------|--------|-------|-------|--------|--|
| MAKE        | MODEL  | DAY   | WEEK  | 4 WEEK |  |
| Magnum      | MLT6SM | \$125 | \$250 | \$500  |  |