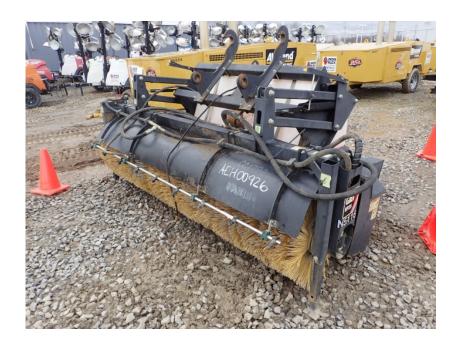

## **Illinois Truck & Equipment**

320 E. Briscoe Dr, Morris, IL 60450 **Jay Reardon** jay@iltruck.com

1-815-941-1900

Attachments: 2014 Cat BP25 Broom

Stock Number: N5116

98" wide x 27.5" diameter broom, to fit Cat 420F/IT14/IT28, water spray system, 105 gallon spray tank, 179 gallon waste container, Cat IT coupler, 21 gpm max hyd. flow, 2030.5 psi max back pressure, 1,528 lbs.