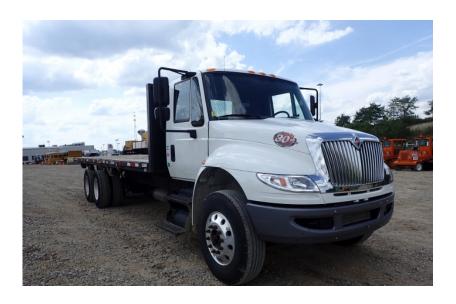

## **Illinois Truck & Equipment**

320 E. Briscoe Dr, Morris, IL 60450 **Jay Reardon** jay@iltruck.com

1-815-941-1900

Truck: 2017 International 4400SBA Tandem Flatbed

Stock Number: N5114

RENTAL UNIT ONLY - CALL FOR RENTAL RATES. 350HP, Eaton 10 spd, 53,000 lb. GVWR, 13,000 lb. frnt, 40,000 lb. rears, 4:11 rear ends, 272" wheel base, 26"x96" flatbed, single frame, air ride cab, exhaust brake, cruise, power wndws/locks, dual diff lock, block heater.