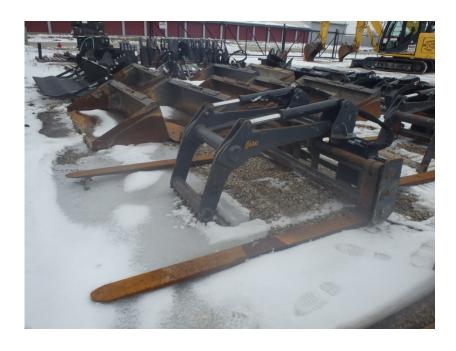

## **Illinois Truck & Equipment**

320 E. Briscoe Dr, Morris, IL 60450 Jay Reardon jay@iltruck.com

1-815-941-1900

Attachments: 2017 AMI Rig Mat Grapple

Stock Number: N4881

 $66" \times 72"$ , universal skid steer mount, dual cylinders, 6,400 lbs. @ 24" capacity hydraulic hose group not included, 1,460 lbs.

## **SALE PRICE**

AMI Attachments \$11,500.00

| RENTAL RATE |                    |       |       |         |
|-------------|--------------------|-------|-------|---------|
| MAKE        | MODEL              | DAY   | WEEK  | 4 WEEK  |
| AMI         | Rig Mat<br>Grapple | \$125 | \$350 | \$1,050 |