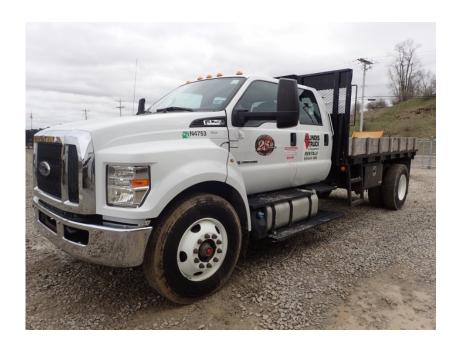

## **Illinois Truck & Equipment**

320 E. Briscoe Dr, Morris, IL 60450 **Jay Reardon** jay@iltruck.com

1-815-941-1900

Truck: 2017 Ford F750SD Flatbed

Stock Number: N4753

RENTAL UNIT ONLY - CALL FOR RENTAL RATES. Crew cab, Powerstroke 6.7L T4f 300 HP diesel, automatic trans., 231" WB Parkhurst 14' x 96" wide flatbed, single frame, air brakes, air suspension, 33,000 lb. GVRW, 12,000 lbs. front, 21,000 rear, power mirrors, cruise control, pintle hook.

Hour/Mile Meter: 28,894

## SALE PRICE

Ford Truck \$65,500.00

| RENTAL RATE |                   |     |         |         |
|-------------|-------------------|-----|---------|---------|
| MAKE        | MODEL             | DAY | WEEK    | 4 WEEK  |
| Ford        | F750SD<br>Flatbed |     | \$1,425 | \$4,250 |