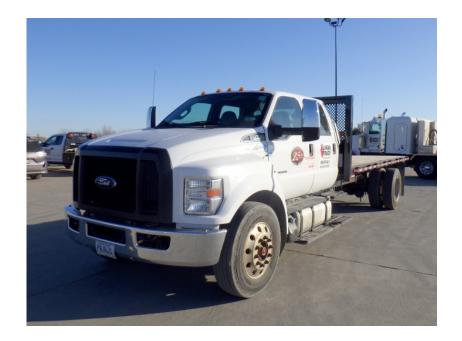

## Truck: 2016 Ford F750SD Flatbed

#### Stock Number: N4752

RENTAL UNIT ONLY - CALL FOR RENTAL RATES. Crew cab, Powerstroke 6.7L T4f 300HP dsl, automatic trans., Morgan 16' x 96" wide flatbed, single frame, air brakes, air suspension, 31,000 lb. GVRW, 10,000 lbs. front, 21,000 rear, power mirrors, cruise control, pintle hook.