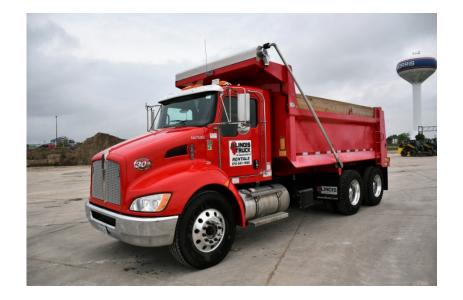

## Truck: 2017 Kenworth T370 Tandem Dump

### Stock Number: N4750

RENTAL UNIT ONLY - CALL FOR RENTAL RATES. Cab with A/C, Paccar PX9 330HP T4f diesel, Eaton Fuller 8LL transmission, 54600 GVW, 14,600 front, 40,000 rears, 4.88 differentials, 204" wheel base, Hendrickson Haulmax suspension, air ride cab, air ride seat, heated mirrors, engine brake, diff lock, power windows, power locks, block heater, cruise control, 315/80R22.5 front tires, 11R22.5 rear tires, aluminum buds, 15' Bibeau dump box, pintle hitch, rear air lines, electric tarp.