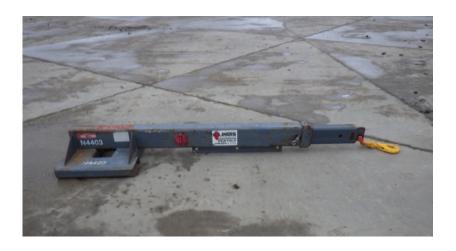

## **Illinois Truck & Equipment**

320 E. Briscoe Dr, Morris, IL 60450 **Jay Reardon** jay@iltruck.com

1-815-941-1900

Attachments: 2016 AMH CE60TH Fork Mounted Boom Extension

Stock Number: N4403

Fork Lift mounted boom extension: 7" wide fork pockets, 42"-139" adjustable boom, 13,000 lbs.-30,000 lbs. capacity, safety hook and latch, 388 lbs.