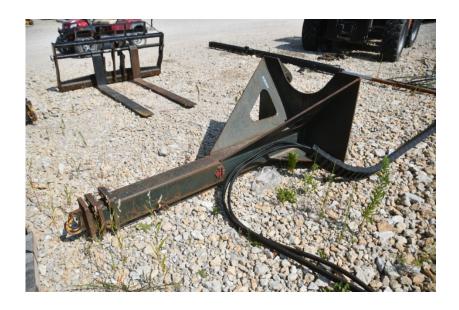

## **Illinois Truck & Equipment**

320 E. Briscoe Dr, Morris, IL 60450 Jay Reardon jay@iltruck.com

1-815-941-1900

Attachments: 2015 JRB Extendable Boom for Wheel Loader

Stock Number: N3970

JRB 3 section extendable boom to fit a Kawasaki 65Z-70Z, 7 ft. 3 in. - 13 ft. 6 in. long, 1,125 lbs.