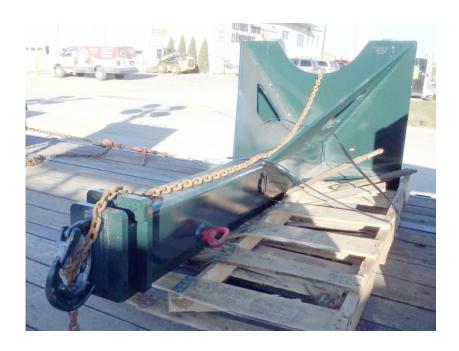

## **Illinois Truck & Equipment**

320 E. Briscoe Dr, Morris, IL 60450 **Jay Reardon** jay@iltruck.com

1-815-941-1900

Attachments: 2014 JRB Extendable Boom for Wheel Loader

Stock Number: N3768

JRB 2 section extendable boom to fit a Kawasaki 90Z-95Z, 8' 2"-12' long, 1,150 lbs