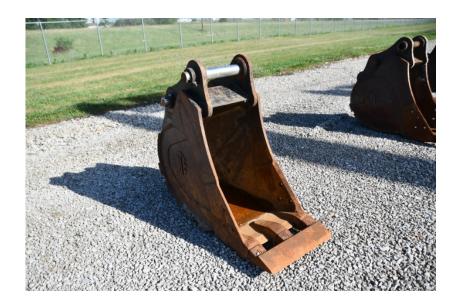

## **Illinois Truck & Equipment**

320 E. Briscoe Dr, Morris, IL 60450 **Jay Reardon** jay@iltruck.com

1-815-941-1900

Attachments: TAG 24" SK210/SK235SR/SK230SR/SK270SR Excavator

**Bucket** 

Stock Number: N3729

24" Heavy duty bucket for Kobelco SK210/SK235SR/SK230SR/SK270SR excavator, .8 yard capacity, Hensley teeth with plate, dead pins, 80MM pins, 12,88" between the ears, 17.4" center to center.