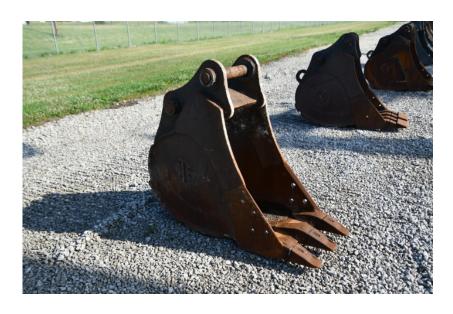

## **Illinois Truck & Equipment**

320 E. Briscoe Dr, Morris, IL 60450 **Jay Reardon** jay@iltruck.com

1-815-941-1900

Attachments: TAG 24" SK210/SK235SR/SK230SR/SK270SR Excavator

**Bucket** 

Stock Number: N3389

24" Heavy duty bucket for Kobelco SK210/SK235SR/SK230SR/SK270SR excavator, .8 yard capacity, Hensley teeth, dead pins, 80MM pins, 12,88" between the ears, 17.4" center to center