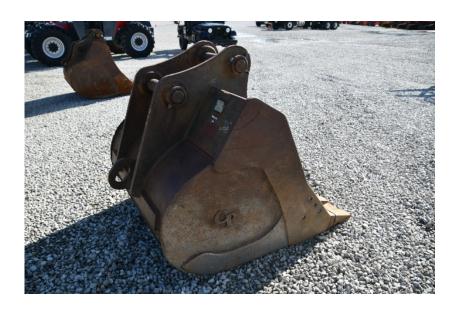

54" Heavy duty bucket for Kobelco SK210/SK335SR/SK230SR/SK270SR excavator, Hensley teeth with plate, dead pins, 80MM pins, 12,88" between the ears, 17.4" center to center.