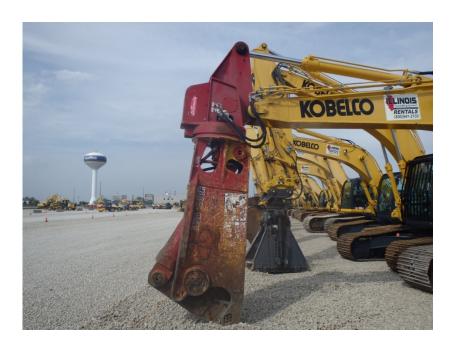

## Illinois Truck & Equipment

320 E. Briscoe Dr, Morris, IL 60450 **Jay Reardon** jay@iltruck.com

1-815-941-1900

Scrap Processing / Demo Equipment: 2013 LaBounty MSD1500R

**Rotating Shear** 

Stock Number: L135

Rotating shear to fit 40,000 lbs. excavator 2nd member, Multi Mount head, 22" opening, 25" jaw depth, 9' 3" reach, 7000 lbs. (install charges may apply), pin/bushing kit may be extra for: Cat 315C, Komatsu PC200 -3/5/6/7/8, Komatsu PC-220 -3/4/5/6/7/8. Cat 320B/C/D, Kobelco SK210, Terex TXC225, Daewoo S225, Kobelco SK200, Link Belt 210LX, Case 210CX and Hitachi EX200