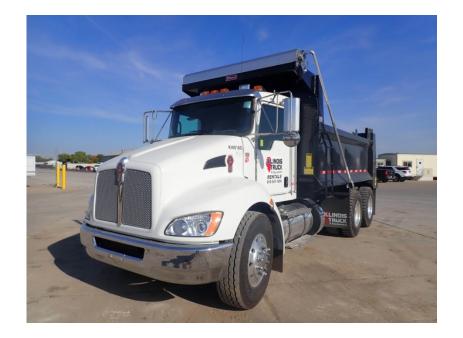

## Truck: 2022 Kenworth T370 Tandem Dump

### Stock Number: KW018

RENTAL UNIT ONLY - CALL FOR RENTAL RATES. A/C, Paccar PX9 330HP T4f diesel, Allison 3500RDS auto trans, 54,600 GVW, 14,600 front, 40,000 rears, 5.29 differentials, 198" wheel base, Hendrickson Haulmax suspension, air ride seat, heated mirrors, engine brake, diff lock, power windows, power locks, block heater, cruise control, 315/80R22.5 front tires, 11R22.5 rear tires, aluminum buds, 15' Bibeau dump box, high lift tailgate, pintle hitch, rear air lines, electric tarp.