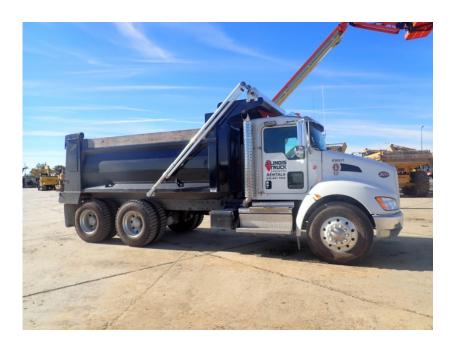

## **Illinois Truck & Equipment**

320 E. Briscoe Dr, Morris, IL 60450 **Jay Reardon** jay@iltruck.com

1-815-941-1900

Truck: 2022 Kenworth T370 Tandem Dump

Stock Number: KW017

RENTAL UNIT ONLY - CALL FOR RENTAL RATES. A/C, Paccar PX9 330HP T4f diesel, Allison 3500RDS auto trans, 54,600 GVW, 14,600 front, 40,000 rears, 5.29 differentials, 198" wheel base, Hendrickson Haulmax suspension, air ride seat, heated mirrors, engine brake, diff lock, power windows, power locks, block heater, cruise control, 315/80R22.5 front tires, 11R22.5 rear tires, aluminum buds, 15' Beau Roc dump box, high lift tailgate, pintle hitch, rear air lines, electric tarp.