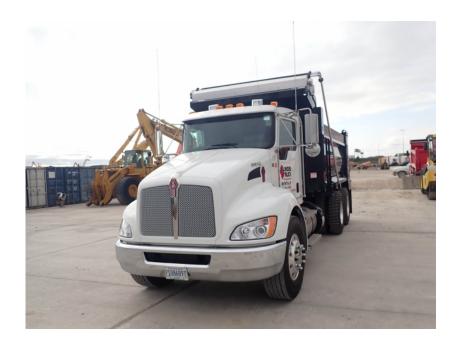

## **Illinois Truck & Equipment**

320 E. Briscoe Dr, Morris, IL 60450 **Jay Reardon** jay@iltruck.com

1-815-941-1900

Truck: 2022 Kenworth T370 Tandem Dump

Stock Number: KW016

RENTAL UNIT ONLY - CALL FOR RENTAL RATES. A/C, Paccar PX9 330HP T4f diesel, Allison 3500RDS auto trans, 54,600 GVW, 14,600 front, 40,000 rears, 5.29 differentials, 198" wheel base, Hendrickson Haulmax suspension, air ride seat, heated mirrors, engine brake, diff lock, power windows, power locks, block heater, cruise control, 315/80R22.5 front tires, 11R22.5 rear tires, aluminum buds, 15' Beau Roc dump box, high lift tailgate, pintle hitch, rear air lines, electric tarp.