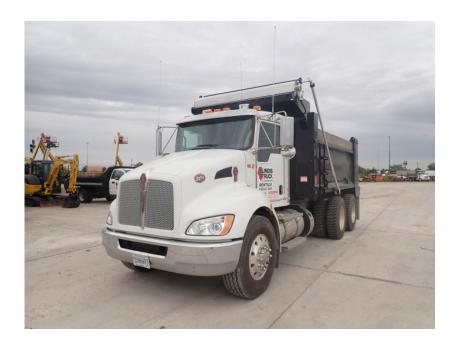

## **Illinois Truck & Equipment**

320 E. Briscoe Dr, Morris, IL 60450 **Jay Reardon** jay@iltruck.com

1-815-941-1900

Truck: 2022 Kenworth T370 Tandem Dump

Stock Number: KW015

RENTAL UNIT ONLY - CALL FOR RENTAL RATES. A/C, Paccar PX9 330HP T4f diesel, Allison 3500RDS auto trans, 54,600 GVW, 14,600 front, 40,000 rears, 5.29 differentials, 198" wheel base, Hendrickson Haulmax suspension, air ride seat, heated mirrors, engine brake, diff lock, power windows, power locks, block heater, cruise control, 315/80R22.5 front tires, 11R22.5 rear tires, aluminum buds, 15' Bibeau dump box, high lift tailgate, pintle hitch, rear air lines, electric tarp.