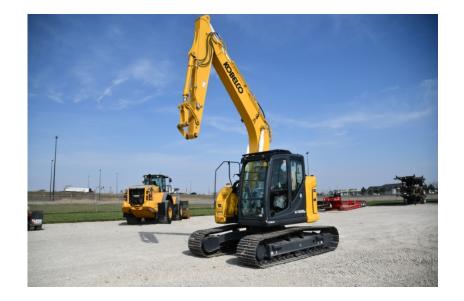

## Excavator: 2021 Kobelco SK140SRLC-7

## Stock Number: KOB544

RENTAL UNIT ONLY - CALL FOR RENTAL RATES. Cab with A/C, Isuzu AR-4JJ1XDRAC-01 105HP T4F diesel, integrated noise dust reduction system (INDR), 23.6" triple bar grousers, 9'4" stick, 19'4" dig depth, pattern control, hand control 1-2 way aux hydraulics, additional counterweight, work lights, belly pans, 32,800 lbs.

Hour/Mile Meter: 388

| SALE PRICE        |             |       |         |         |
|-------------------|-------------|-------|---------|---------|
| Kobelco Excavator | POR         |       |         |         |
| RENTAL RATE       |             |       |         |         |
| MAKE              | MODEL       | DAY   | WEEK    | 4 WEEK  |
| Kobelco           | SK140SRLC-7 | \$500 | \$1,500 | \$4,500 |