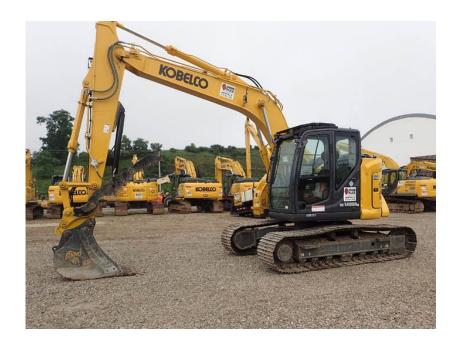

## **Illinois Truck & Equipment**

320 E. Briscoe Dr, Morris, IL 60450 **Jay Reardon** jay@iltruck.com

1-815-941-1900

Excavator: 2021 Kobelco SK140SRLC

Stock Number: KOB535

RENTAL UNIT ONLY - CALL FOR RENTAL RATES. Cab with A/C, Isuzu AR-4JJ1XDRAC-01 105HP T4F diesel, integrated noise dust reduction system (INDR), 23.6" steel grousers, 9'4" stick, 19'4" dig depth, pattern control, hand control 1-2 way aux hydraulics, additional counter weight, work lights, belly pans, air ride seat, 32,800 lbs.