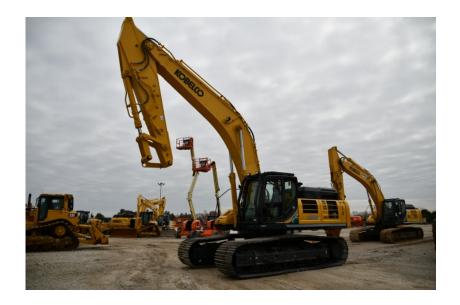

## Excavator: 2020 Kobelco SK500LC-10

## Stock Number: KOB511

RENTAL UNIT ONLY - CALL FOR RENTAL RATES. Cab with A/C, Hino PC11C-VN 369HP T4f diesel, 35.4" pads, 13'3" arm, 27'7" dig depth, 1-2 way aux hydraulic circuit, pattern changer, standard counter weight, air suspension heated seat, work lights, belly pan, 114,000.

Hour/Mile Meter: 805

| SALE PRICE        |            |         |         |          |
|-------------------|------------|---------|---------|----------|
| Kobelco Excavator | POR        |         |         |          |
| RENTAL RATE       |            |         |         |          |
| MAKE              | MODEL      | DAY     | WEEK    | 4 WEEK   |
|                   | MODEL      | DAT     | WEEK    |          |
| Kobelco           | SK500LC-10 | \$1,500 | \$4,500 | \$13,500 |
| <b>D</b>          |            |         |         |          |