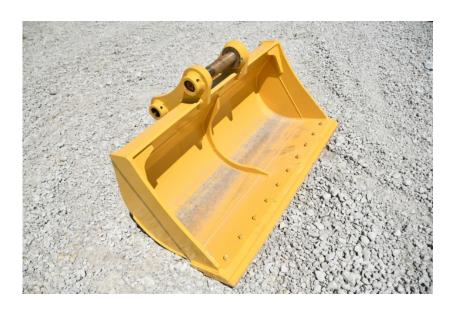

## **Illinois Truck & Equipment**

320 E. Briscoe Dr, Morris, IL 60450 **Jay Reardon** jay@iltruck.com

1-815-941-1900

Attachments: 2019 EIK 60" SK170/SK160 Ditching Bucket

Stock Number: KOB509

60" wide, fits Kobelco SK170/SK160 Excavator, bolt on cutting edge, .6 yard capacity, 70MM pins, 11.88" between the ears, 16.18" center to center.