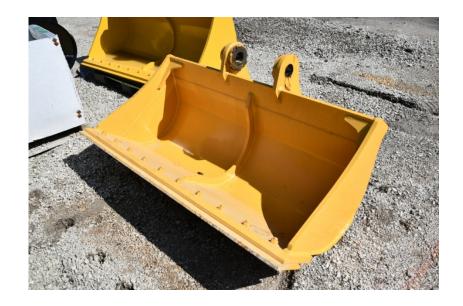

## Attachments: 2019 EIK 60" SL170/SK160 Ditching Bucket Stock Number: KOB507

60" wide, fits Kobelco SK170/SK160 Excavator, bolt on cutting edge, .6 yard capacity, 70MM pins, 11.88" between the ears, 16.18" center to center.