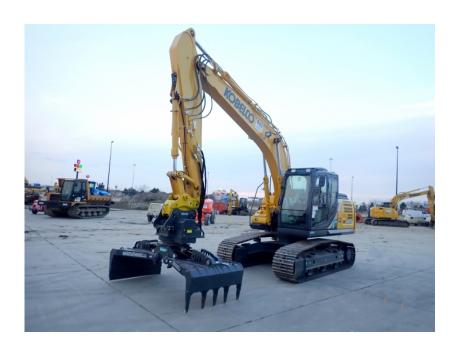

## Illinois Truck & Equipment

320 E. Briscoe Dr, Morris, IL 60450 **Jay Reardon** jay@iltruck.com

1-815-941-1900

Excavator: 2021 Kobelco SK170LC-10 w/Heavy Counterweight

Stock Number: KOB500

RENTAL UNIT ONLY - CALL FOR RENTAL RATES. Cab with A/C, Hino J05EUM-KSST 127HP Tier4f diesel, 23.6" pads, 10' 2" stick, 21' 3" dig depth, additional heavy counterweight, pattern control, rotation aux hydraulics and 1-2 way auxiliary hydraulics work lights, belly pan, air suspension heated seat, 43,750 lbs. Grapple additional, call for price. Warranty 3,000 hr. or 12/31/23.