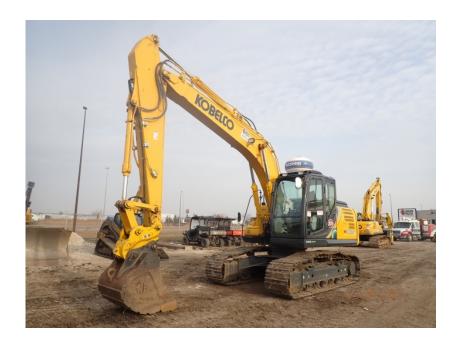

## Illinois Truck & Equipment

320 E. Briscoe Dr, Morris, IL 60450 **Jay Reardon** jay@iltruck.com

1-815-941-1900

Excavator: 2020 Kobelco SK170LC-10 w/Heavy Counterweight

Stock Number: KOB498

RENTAL UNIT ONLY - CALL FOR RENTAL RATES. Cab with A/C, Hino J05EUM-KSST 127HP Tier4f diesel, 23.6" pads, 10' 2" stick, 21' 3" dig depth, additional heavy counterweight, pattern control, 1-2 way auxiliary hydraulics work lights, belly pan, air suspension heated seat, 43,750 lbs. Warranty 3,000 hr. or 12/31/23.