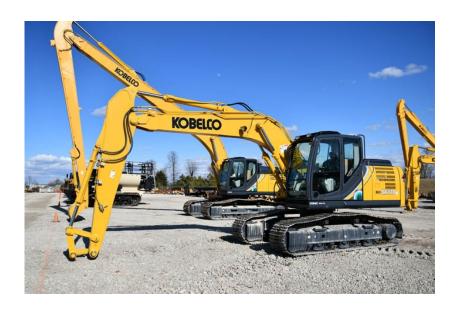

## **Illinois Truck & Equipment**

320 E. Briscoe Dr, Morris, IL 60450 **Jay Reardon** jay@iltruck.com

1-815-941-1900

Excavator: 2020 Kobelco SK170LC-10 w/Heavy Counterweight

Stock Number: KOB497

RENTAL UNIT ONLY - CALL FOR RENTAL RATES. Cab with A/C, Hino J05EUM-KSST 127HP Tier4f diesel, 23.6" pads, 10' 2" stick, 21' 3" dig depth, additional heavy counterweight, pattern control, 1-2 way auxiliary hydraulics work lights, belly pan, air suspension heated seat, 43,750 lbs. Warranty 3,000 hr. or 12/31/23.