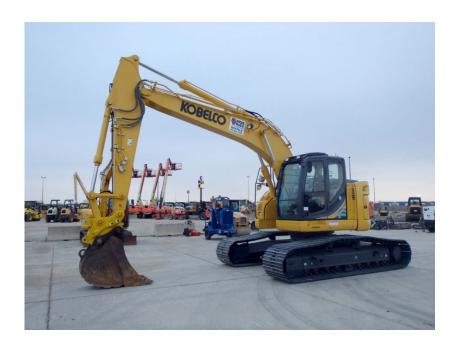

## **Illinois Truck & Equipment**

320 E. Briscoe Dr, Morris, IL 60450 **Jay Reardon** jay@iltruck.com

1-815-941-1900

Excavator: 2019 Kobelco SK270SRLC

Stock Number: KOB481

RENTAL UNIT ONLY - CALL FOR RENTAL RATES. A/C, HINO, 166HP Tier 4F diesel, 31.5" pads, 9' 8" stick, 21' 9" dig depth, 1 and 2 way auxiliary hydraulics, rotation circuit, pattern control, additional counterweight, air ride suspension seat, work lights, belly pan, 60,000 lbs. Warranty 3,000 hr. or 12/31/23.