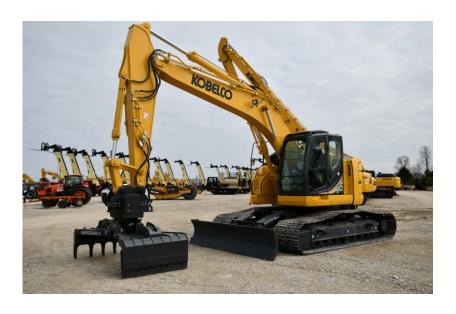

## **Illinois Truck & Equipment**

320 E. Briscoe Dr, Morris, IL 60450 **Jay Reardon** jay@iltruck.com

1-815-941-1900

Excavator: 2020 Kobelco SK270SRLC-5

Stock Number: KOB478

RENTAL UNIT ONLY - CALL FOR RENTAL RATES. Cab with A/C. HINO J05EUM-KSSL 160HP Tier 4F diesel, 31.5" pads, 9' 8" stick, 21' 9" dig depth, 11' 1" pushblade, 1 and 2 way auxiliary hydraulics, rotation circuit, pattern control, rear view camera, additional counterweight, work lights, belly pan, air ride heated suspension seat, 65,200 lbs. Grapple attachment is additional. Warranty 3,000 hr. or 12/31/23.