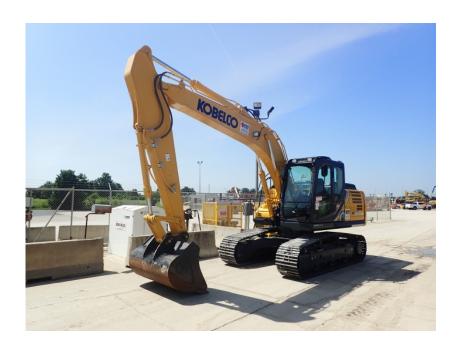

## **Illinois Truck & Equipment**

320 E. Briscoe Dr, Morris, IL 60450 **Jay Reardon** jay@iltruck.com

1-815-941-1900

Excavator: 2019 Kobelco SK170LC-10 w/Heavy Counterweight

Stock Number: KOB452

RENTAL UNIT ONLY - CALL FOR RENTAL RATES. Cab with A/C, Hino J05EUM-KSST 127HP Tier4f diesel, 23.6" pads, 10' 2" stick, 21' 3" dig depth, additional heavy counterweight, pattern control, 1-2 way auxiliary hydraulics work lights, belly pan, 43,750 lbs. Warranty 3,000 hr. or 11/14/22.

Hour/Mile Meter: 884

## **SALE PRICE**

Kobelco Excavator POR

| RENTAL RATE |                                        |       |         |         |
|-------------|----------------------------------------|-------|---------|---------|
| MAKE        | MODEL                                  | DAY   | WEEK    | 4 WEEK  |
| Kobelco     | SK170LC-10<br>w/Heavy<br>Counterweight | \$575 | \$1,675 | \$5,000 |