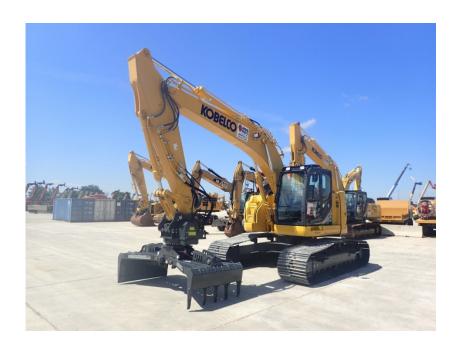

## **Illinois Truck & Equipment**

320 E. Briscoe Dr, Morris, IL 60450 **Jay Reardon** jay@iltruck.com

1-815-941-1900

Excavator: 2019 Kobelco SK270SRLC-5

Stock Number: KOB440

RENTAL UNIT ONLY - CALL FOR RENTAL RATES. Cab with A/C. HINO J05EUM-KSSL 157HP Tier 4F diesel, 31.5" pads, 9' 8" stick, 21' 9" dig depth, 1 and 2 way auxiliary hydraulics, rotation circuit, pattern control, rear view camera, additional counterweight, work lights, belly pan, 60,000 lbs., Grapple not included, please inquire. Warranty 3,000 hr. or 10/29/22.