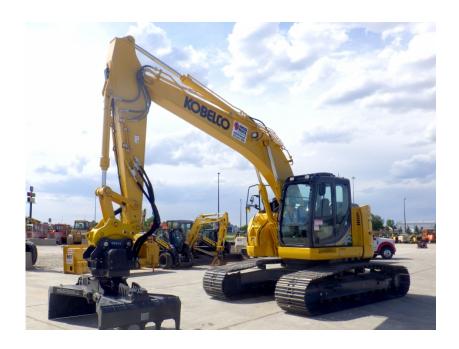

## **Illinois Truck & Equipment**

320 E. Briscoe Dr, Morris, IL 60450 **Jay Reardon** jay@iltruck.com

1-815-941-1900

Excavator: 2019 Kobelco SK270SRLC-5

Stock Number: KOB429

RENTAL UNIT ONLY - CALL FOR RENTAL RATES. Cab with A/C. HINO J05EUM-KSSL 157HP Tier 4F diesel, 31.5" pads, 9' 8" stick, 21' 9" dig depth, 1 and 2 way auxiliary hydraulics, rotation circuit, pattern control, additional counterweight, air ride suspension seat, work lights, belly pan, 60,000 lbs., Grapple sold at an additional cost, please inquire. Warranty 3,000 hr. or 7/29/22.