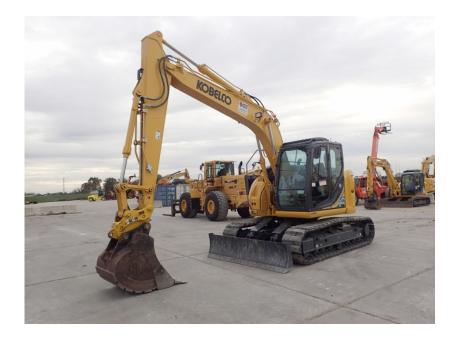

## Excavator: 2018 Kobelco SK140SRLC-5 w/Pushblade/Rubber Pads

### Stock Number: KOB404

RENTAL UNIT ONLY - CALL FOR RENTAL RATES. A/C, Isuzu AR-4JJ1XASK-02 103HP T4F diesel, integrated noise dust reduction system (INDR), 19.7" triple bar grousers with rubber pads, 9' 4" stick, 19' 4" dig depth, pattern control, hand control 1-2 way aux hydraulics, push blade, additional counterweight, top work lights, belly pan, 33,800 lbs. Warranty 3,000 or 8/21/21.

Hour/Mile Meter: 1,614