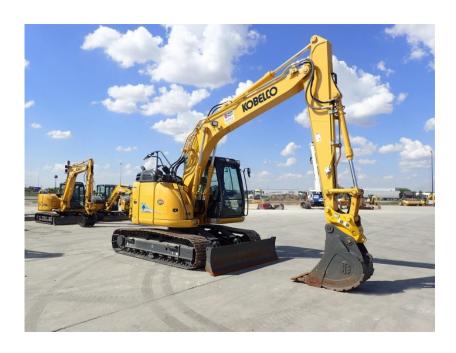

## **Illinois Truck & Equipment**

320 E. Briscoe Dr, Morris, IL 60450 **Jay Reardon** jay@iltruck.com

1-815-941-1900

Excavator: 2018 Kobelco SK140SRLC-5 w/Pushblade/Rubber Pads

Stock Number: KOB397

RENTAL UNIT ONLY - CALL FOR RENTAL RATES. Cab with A/C, Isuzu AR-4JJ1XASK-02 103HP T4F diesel, integrated noise dust reduction system (INDR), 19.7" triple bar grousers with rubber pads, 9' 4" stick, 19' 4" dig depth, pattern control, hand control 1-2 way aux hydraulics, push blade, additional counterweight, top work lights, belly pan, 33,800 lbs. Warranty 3,000 hr. or 9/27/21.