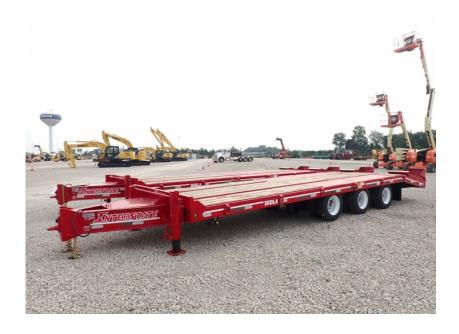

## **Illinois Truck & Equipment**

320 E. Briscoe Dr, Morris, IL 60450 **Jay Reardon** jay@iltruck.com

1-815-941-1900

Trailer: 2021 Interstate 50DLA

Stock Number: 11284

RENTAL UNIT ONLY - CALL FOR RENTAL RATES. 50,000 lbs. capacity, 61,000 GVW, 24' top deck, 5' self cleaning beaver tail, 5' self cleaning ramps, 36" deck height, (3) 22,500 Dexter axles, air lift 3rd axle, air brakes, 215/75R17 tires, D rings, dual landing gear, 2 speed jack, LED lights, anti-lock brakes, 2: oak deck, pintle eye, tool box.