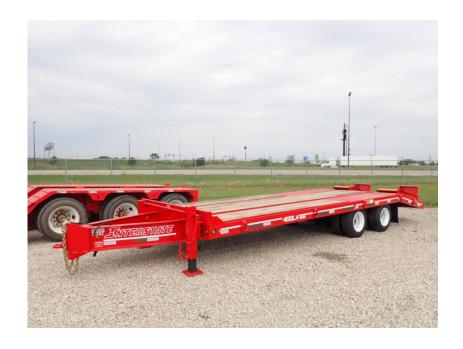

## **Illinois Truck & Equipment**

320 E. Briscoe Dr, Morris, IL 60450 **Jay Reardon** jay@iltruck.com

1-815-941-1900

Trailer: 2021 Interstate 40DLA

Stock Number: 11282

RENTAL UNIT ONLY - CALL FOR RENTAL RATES. 40,000 lbs. capacity, 47,600 GVW, 20' top deck, 5' self cleaning beaver tail, 5' self cleaning ramps, 36" deck height, (2) 22,500 lbs. Dexter axles, air brakes, 215/75R17 tires, D rings, 2 speed jack, LED lights, anti-lock brakes, pintle eye, FET Due