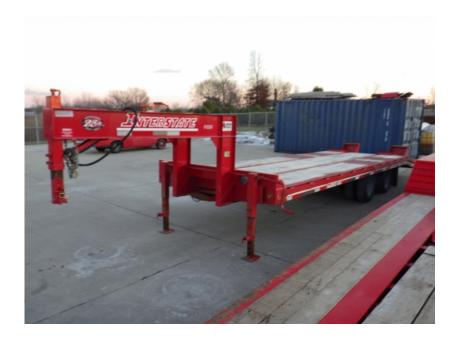

## **Illinois Truck & Equipment**

320 E. Briscoe Dr, Morris, IL 60450 **Jay Reardon** jay@iltruck.com

1-815-941-1900

Trailer: 2018 Interstate G20DT

Stock Number: 11233

RENTAL UNIT ONLY - CALL FOR RENTAL RATES. 20,000 lbs. capacity, 25,000 lbs GVW, 24' top deck, 5' self-cleaning beaver tail, 5' self-cleaning ramps, 36" deck height, (2) 10,000 lbs. Dexter axles, electric/hydraulic disc brakes, 235/80R16 tires, rub rail and stake pockets, 2 speed 12k dual landing jack, LED lights, anti-lock brakes, gooseneck, spare tire and mount.