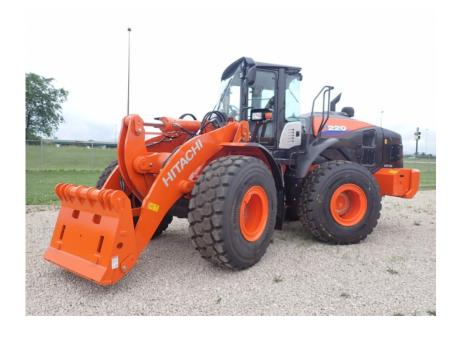

## Illinois Truck & Equipment

320 E. Briscoe Dr, Morris, IL 60450 **Jay Reardon** jay@iltruck.com

1-815-941-1900

Wheel Loader: 2021 Hitachi ZW220-6 w/3rd Valve

Stock Number: HIT150

Cab with A/C, Cummins QSM6.7 193HP T4F diesel, JRB hydraulic coupler, 4.2 yard JRB bucket, single lever multi-function grip with F-R direct switch, 3rd valve, optional heavy counterweight, 23.5R25 L3 tires, ride control with automatic activation, limited slip F/R differentials, fuel efficient mode switch, intake heater, heated TLV suspension seat, work mode selector, fenders, turn signals, block heater, 38,800 lbs.