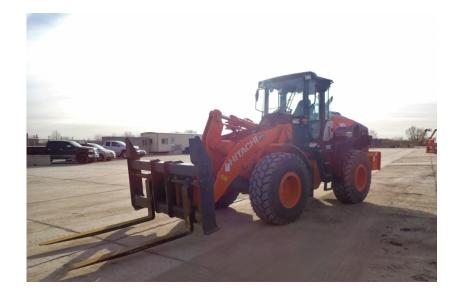

## Wheel Loader: 2021 Hitachi ZW180-6

## Stock Number: HIT144

Cab with A/C, Cummins QSB6.7 173HP T4 diesel, JRB hydraulic coupler, 3.4 yard., JRB bucket, single lever multi-function grip with F-R direct switch, ride control, optional heavy counterweight, 20.5R25 tires, limited slip F/R diff., fuel efficient mode switch, work mode selector, fenders, turn signals, heated mirrors, block heater, back up camera, 32,500 lbs.