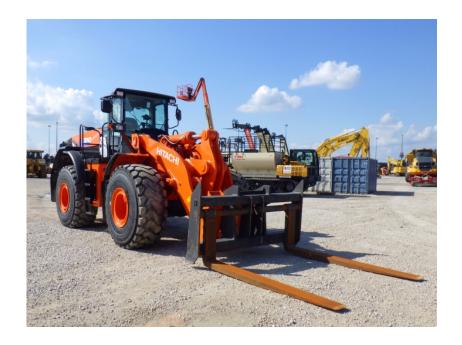

## Wheel Loader: 2019 Hitachi ZW310-6

## Stock Number: HIT129

Cab with A/C, Cummins QSL9 286HP T4f diesel, 4.9 yrd.quick couple bucket, E stick steering, F-R direct switch, 26.5R25 L3 Michelin tires L3 tires, limited slip differentials frt and rear, work mode switch, ride control, 2 lever, cold start, fan reverser, extra counterweight, heated mirrors, backup camera, coupler ready, 54,200 lbs. Warranty 2,000 hrs. or 10/27/21.