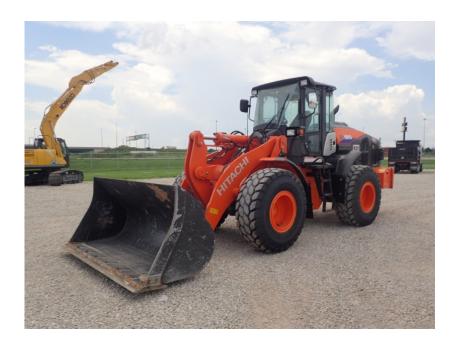

## **Illinois Truck & Equipment**

320 E. Briscoe Dr, Morris, IL 60450 **Jay Reardon** jay@iltruck.com

1-815-941-1900

Wheel Loader: 2019 Hitachi ZW180-6

Stock Number: HIT117

A/C, 173HP T4 diesel, JRB hydraulic coupler, 3.4 yard., JRB bucket, single lever multi-function grip, ride control, optional heavy counterweight, 20.5R25 tires, limited slip F/R diff., fenders, turn signals, heated mirrors, block heater, back up camera, 32,500 lbs. Warranty 2,000 hrs. or 3/27/21.