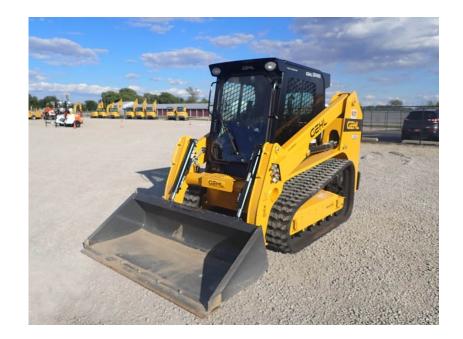

## Skid Steer: 2021 Gehl RT215

## Stock Number: GEH003

RENTAL UNIT ONLY - CALL FOR RENTAL RATES. Heat and A/C, radio, Yanmar 4TNV98CT 72 HP T5 diesel, pilot hand controls, 2 speed, 3,071 lb. operating capacity, 17.7" rubber tracks, aux. hydraulics, 128" pin height, Power-A-Tach hydraulic coupler, lap bar, ride control, self-level, air ride seat, block heater, work lights, 14 pin front electric multi-function, 280 lbs. additional counterweight, block heater, battery disconnect 9,898 lbs.