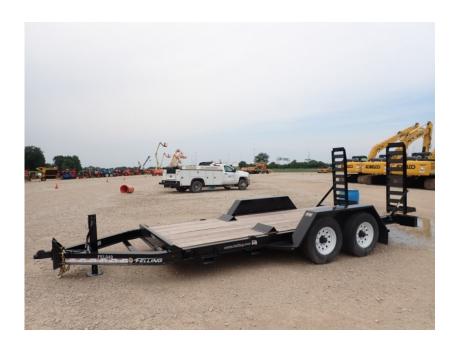

## **Illinois Truck & Equipment**

320 E. Briscoe Dr, Morris, IL 60450 **Jay Reardon** jay@iltruck.com

1-815-941-1900

Trailer: 2021 Felling FT-10 I Deck

Stock Number: FEL049

RENTAL UNIT ONLY - CALL FOR RENTAL RATES. 14,000 GVWR, 9,980 lb. capacity, 82" between the wheel wells, 16' long deck, 5' self cleaning ramps, spring assisted, 7,000 lbs spring axles, ST235/80R5 tires, LED lights, battery, pintle eye