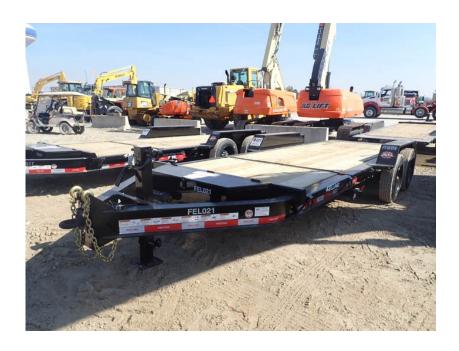

## **Illinois Truck & Equipment**

320 E. Briscoe Dr, Morris, IL 60450 **Jay Reardon** jay@iltruck.com

1-815-941-1900

Trailer: 2021 Felling FT-16-ITI Tilt Deck

Stock Number: FEL021

RENTAL UNIT ONLY - CALL FOR RENTAL RATES. 18,400 GVWR, 14,150 lb. capacity, 81" wide tilt deck, 20' long (16' tilt & 4' stationary), 8,000 lbs. torsion axles, ST215/75R17.5 tires, oak 2' deck, 10 D rings, LED lights, battery, pintle eye, tool box.