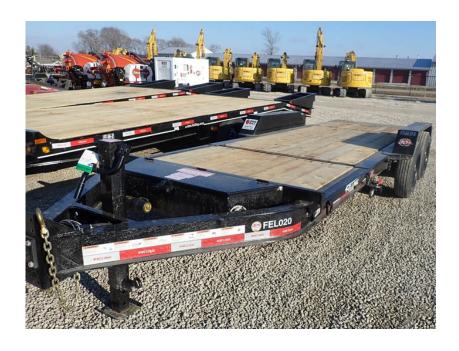

## **Illinois Truck & Equipment**

320 E. Briscoe Dr, Morris, IL 60450 **Jay Reardon** jay@iltruck.com

1-815-941-1900

Trailer: 2021 Felling FT-16-ITI Tilt Deck

Stock Number: FEL020

RENTAL UNIT ONLY - CALL FOR RENTAL RATES. 18,400 GVWR, 14,150 lb. capacity, 81" wide tilt deck, 20' long (16' tilt & 4' stationary), 8,000 lbs. torsion axles, ST215/75R17.5 tires, oak 2' deck, 10 D rings, LED lights, battery, pintle eye, tool box.