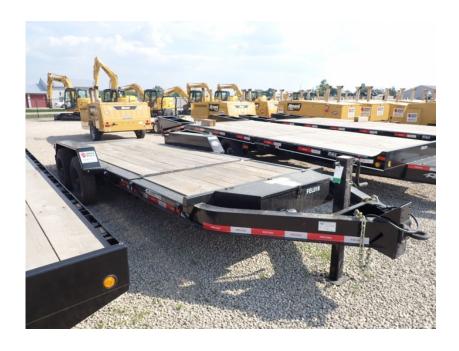

## **Illinois Truck & Equipment**

320 E. Briscoe Dr, Morris, IL 60450 **Jay Reardon** jay@iltruck.com

1-815-941-1900

Trailer: 2021 Felling FT-16-ITI Tilt Deck

Stock Number: FEL018

RENTAL UNIT ONLY - CALL FOR RENTAL RATES. 18,400 GVWR, 14,150 lb. capacity, 81" wide tilt deck, 20' long (16' tilt & 4' stationary), 8,000 lbs. torsion axles, ST215/75R17.5 tires, oak 2' deck, 10 D rings, LED lights, battery, pintle eye, tool box.