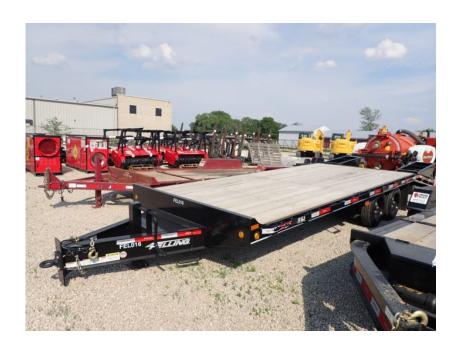

## **Illinois Truck & Equipment**

320 E. Briscoe Dr, Morris, IL 60450 **Jay Reardon** jay@iltruck.com

1-815-941-1900

Trailer: 2021 Felling FT-16-2 Deck

Stock Number: FEL016

RENTAL UNIT ONLY - CALL FOR RENTAL RATES. 18,400 GVWR, 12,200 lb. capacity, 102" wide deck over, 18' long deck, 5' self cleaning beaver, 5' self cleaning ramps, 8,000 lbs. torsion axles, 215/75R17.5 tires, oak 2' deck, rub rail, LED lights, battery, pintle eye, tool box.