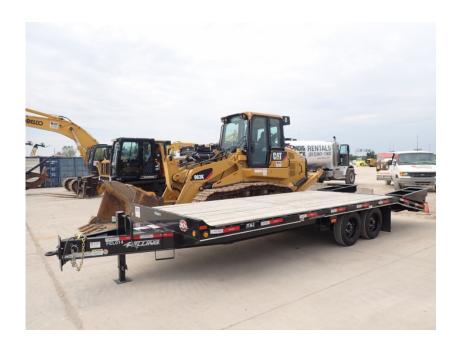

## **Illinois Truck & Equipment**

320 E. Briscoe Dr, Morris, IL 60450 **Jay Reardon** jay@iltruck.com

1-815-941-1900

Trailer: 2021 Felling FT-16-2 Deck

Stock Number: FEL014

RENTAL UNIT ONLY - CALL FOR RENTAL RATES. 18,400 GVWR, 12,200 lb. capacity, 102" wide deck over, 18' long deck, 5' self cleaning beaver, 5' self cleaning ramps, 8,000 lbs. torsion axles, 215/75R17.5 tires, oak 2' deck, rub rail, LED lights, battery, pintle eye, tool box.